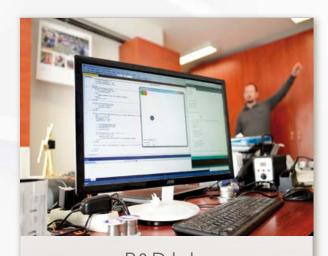

R&D lab: programming of motion and music

3D scan: maps the real object using a 3D scanner and transfer it to 3D models on computer

3D print:
printing according to a 3D model
on computer, possibility of serial production