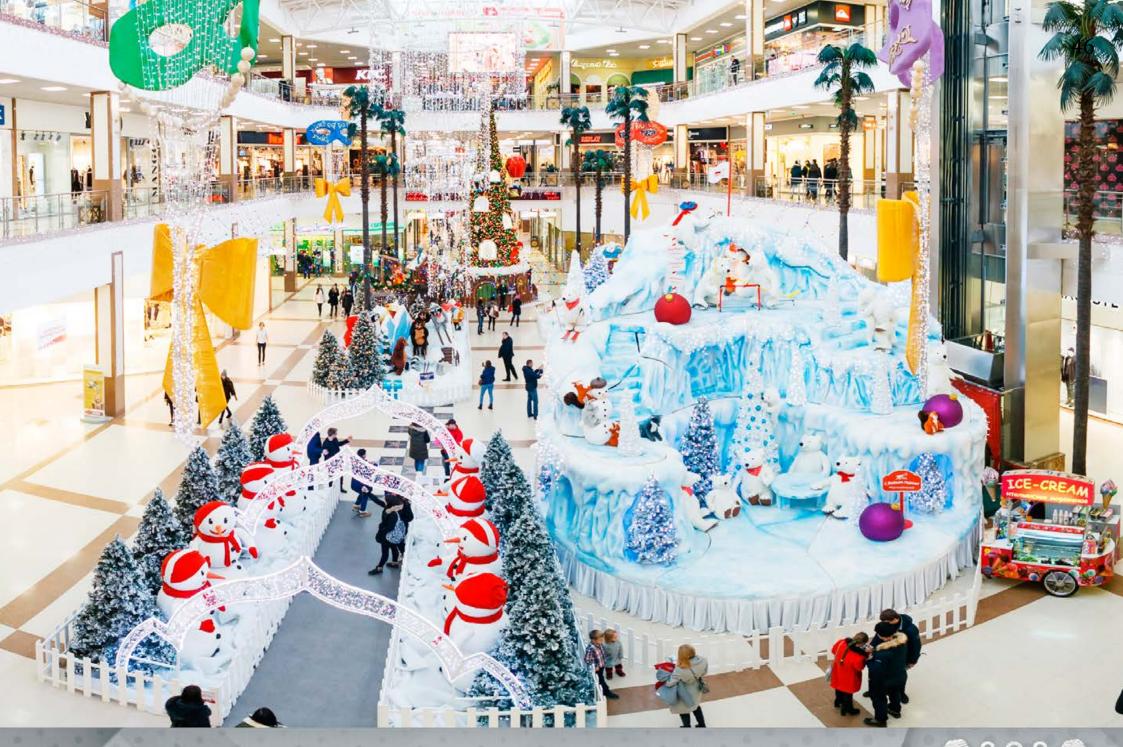

## CHRISTMAS DECORATION

ICE CASTLE red square, Krasnodar, Russia

WINDMILL red square, Krasnodar, Russia

CHRISTMASWORLD FRANKFURT, GERMANY