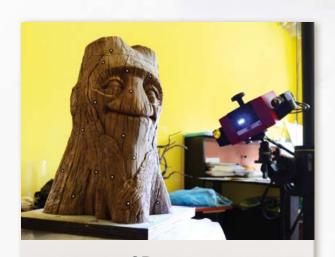

R&D lab: programming of motion and music

3D scan: maps the real object using a 3D scanner and transfer it to 3D models on computer

3D print:
printing according to a 3D model
on computer, possibility of serial production