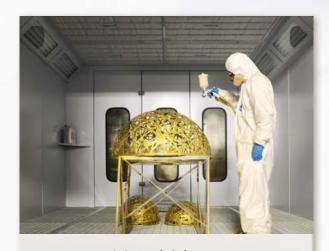

Polyurethane:
surface treatment of polyurethane coat, it is a
covering layer for polystyrene products
& statues

Varnishing:
painting decorations & motives with a spray
gun in a special ventilated space