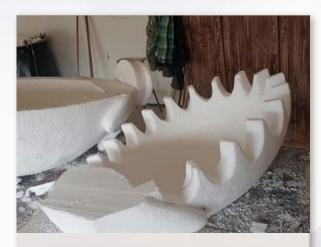

#### **DEPARTMENTS**

Automatic treatment:
cnc utilization for polystyrene machining,
sculpture and relief production

Manual treatment: sculptural treatment of polystyrene, preparation for final patina

Mechanical treatment:
use of a lathe for the processing
of polystyrene & wood