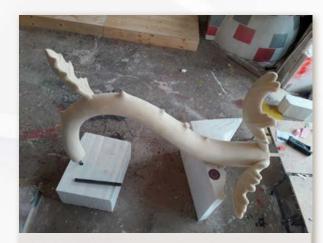

#### **DEPARTMENTS**

Automatic treatment:
cnc utilization for polystyrene machining,
sculpture and relief production

Manual treatment: sculptural treatment of polystyrene, preparation for final patina

Mechanical treatment:
use of a lathe for the processing
of polystyrene & wood