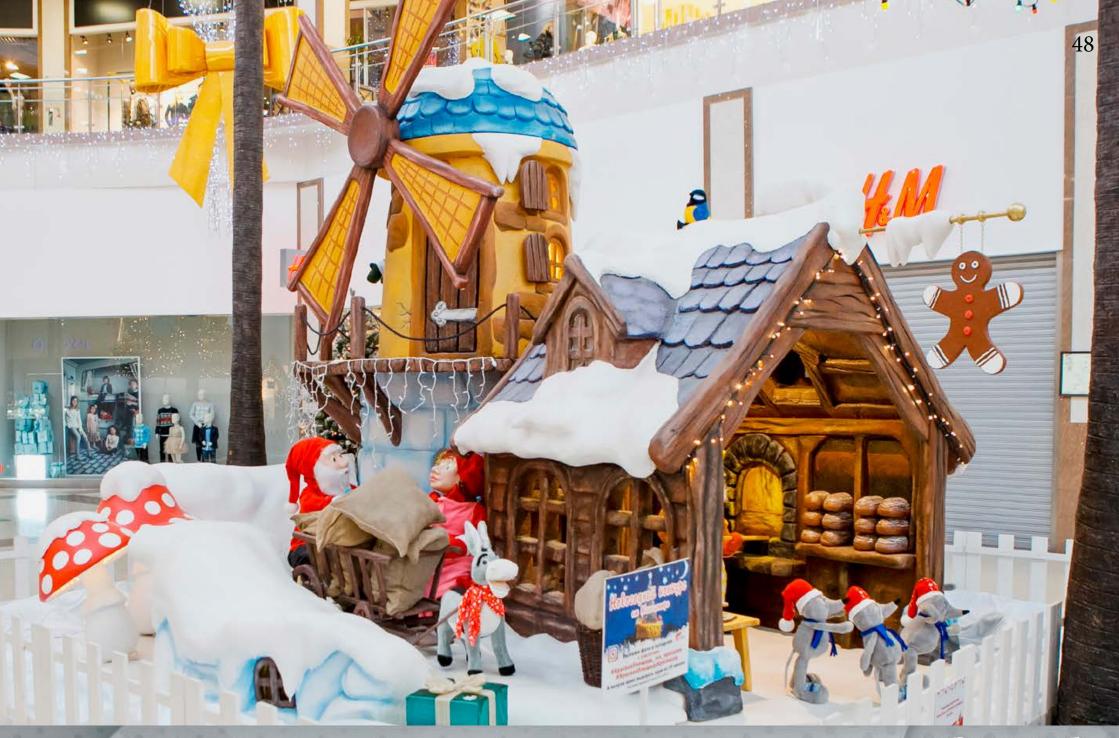

## CHRISTMAS DECORATION

ICE CASTLE red square, Krasnodar, Russia

WINDMILL red square, Krasnodar, Russia

CHRISTMASWORLD FRANKFURT, GERMANY