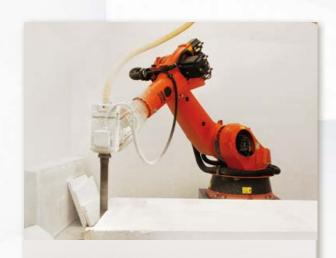

R&D lab: programming of motion and music

3D scan: maps the real object using a 3D scanner and transfer it to 3D models on computer

3D print:
printing according to a 3D model
on computer, possibility of serial production