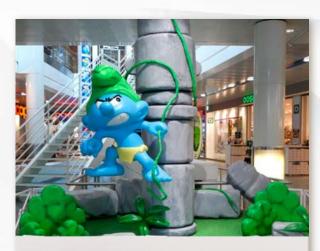

### How it works

3D visualization

Dividing tasks into different departments

CNC cut objects

Polishing the surface of polysthyrene

Painting the surface

Final product

### How it works

3D visualization

Dividing tasks into different departments

Hand cut objects

Polishing the surface of polysthyrene

Painting the surface

Final product

TURNOVER: