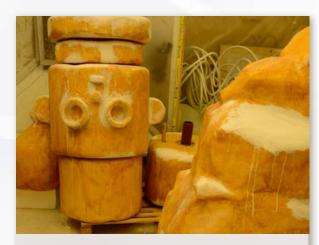

Polyurethane:
surface treatment of polyurethane coat, it is a
covering layer for polystyrene products
& statues

Varnishing:
painting decorations & motives with a spray
gun in a special ventilated space

### How it works

3D visualization

Dividing tasks into different departments

CNC cut objects

Polishing the surface of polysthyrene

Painting the surface

Final product