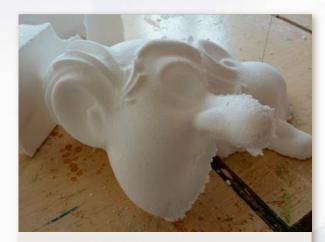

#### **DEPARTMENTS**

Automatic treatment:
cnc utilization for polystyrene machining,
sculpture and relief production

Manual treatment: sculptural treatment of polystyrene, preparation for final patina

Mechanical treatment:
use of a lathe for the processing
of polystyrene & wood