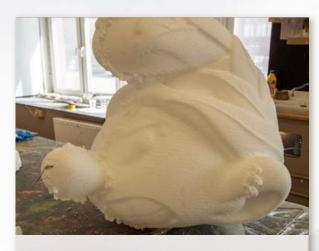

#### **DEPARTMENTS**

Automatic treatment:
cnc utilization for polystyrene machining,
sculpture and relief production

Manual treatment: sculptural treatment of polystyrene, preparation for final patina

Mechanical treatment:
use of a lathe for the processing
of polystyrene & wood

### How it works

3D visualization

Dividing tasks into different departments

CNC cut objects

Polishing the surface of polysthyrene

Painting the surface

Final product