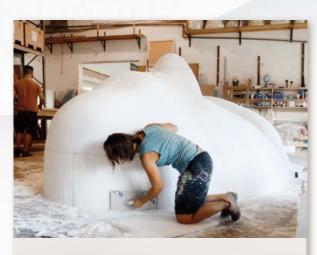

#### **DEPARTMENTS**

Sculpture studio: creation of sculptures from polystyrene & clay, models for forming at serial production

Painting atelier:
painting & making patina of sculpture
surfaces & 3D models from 3D printers

#### **DEPARTMENTS**

Automatic treatment:
cnc utilization for polystyrene machining,
sculpture and relief production

Manual treatment: sculptural treatment of polystyrene, preparation for final patina

Mechanical treatment:
use of a lathe for the processing
of polystyrene & wood