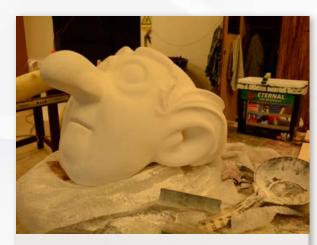

#### **DEPARTMENTS**

Automatic treatment:
cnc utilization for polystyrene machining,
sculpture and relief production

Manual treatment: sculptural treatment of polystyrene, preparation for final patina

Mechanical treatment:
use of a lathe for the processing
of polystyrene & wood