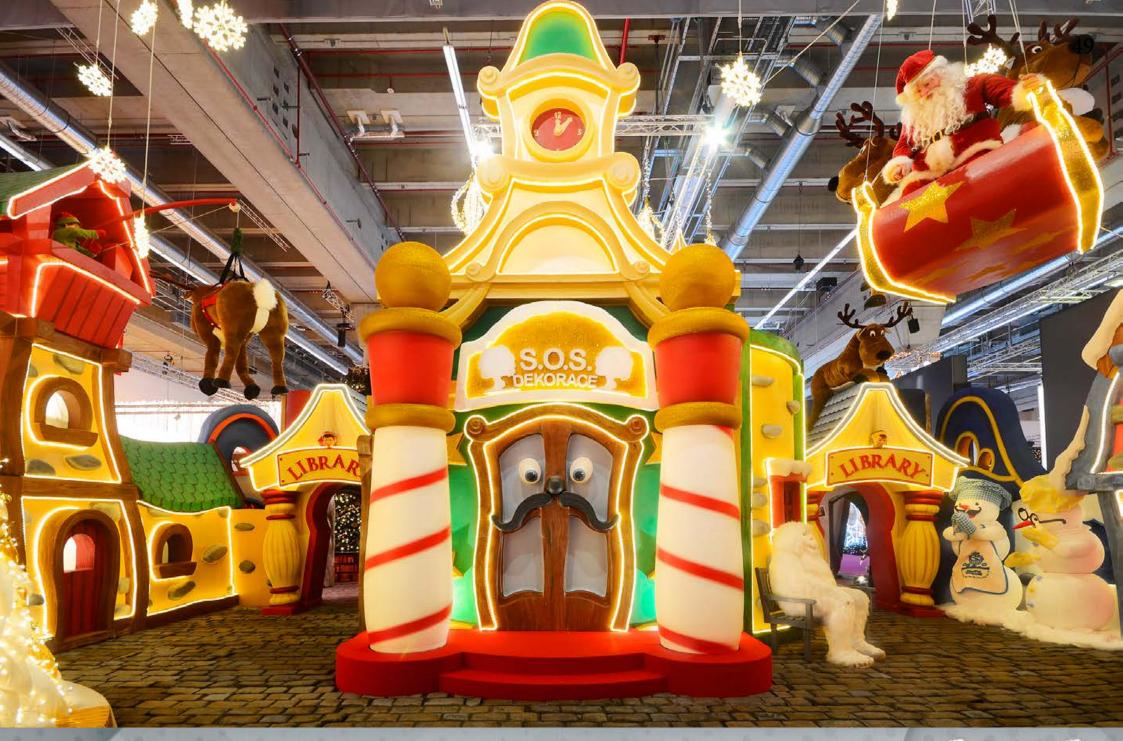

## CHRISTMAS DECORATION

ICE CASTLE red square, Krasnodar, Russia

WINDMILL red square, Krasnodar, Russia

CHRISTMASWORLD FRANKFURT, GERMANY