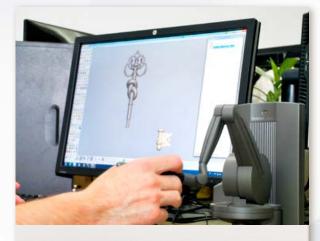

#### **DEPARTMENTS**

Design studio: graphic design, 3D modeling of decoration for the CNC, print data for production

Hand drawing: creativity, graphic design

Virtual sculpting:
3D modeling with the haptic device