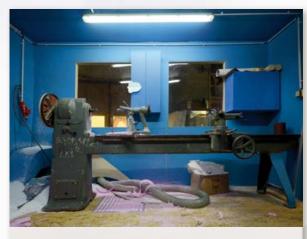

#### **DEPARTMENTS**

Automatic treatment:
cnc utilization for polystyrene machining,
sculpture and relief production

Manual treatment: sculptural treatment of polystyrene, preparation for final patina

Mechanical treatment:
use of a lathe for the processing
of polystyrene & wood