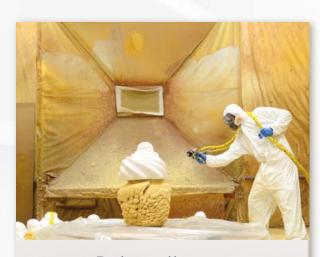

Polyurethane:
surface treatment of polyurethane coat, it is a
covering layer for polystyrene products
& statues

Varnishing:
painting decorations & motives with a spray
gun in a special ventilated space