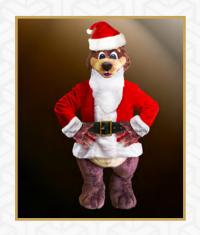

# **BEAR**

Variants of clothing: Santa Claus, scarf & hat, elf, tophat & suit, bee costume, comedian.

HEIGHT

150 - 180 cm