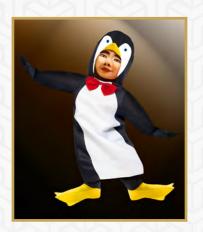

#### **ESKIMO**

Variants of clothing: traditional outfit, penguin, reindeer costume.

HEIGHT

115 cm