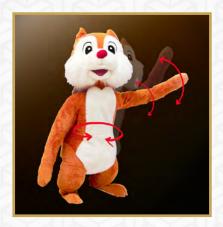

# THE NUTTY SQUIRREL

The squirrel lifts the nut to his head and moves his tail in two axes.

HEIGHT

95 cm

 $\mbox{*}$  Speed of the movement(s) can be set. Movement(s) can be synchronized with other figures (factory setting)