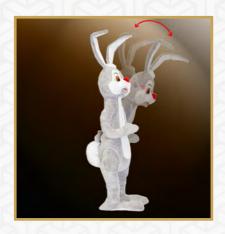

#### THE WAVING BUNNY

The bunny waves his hand in two axes while turning his head to the left and back to the right.

HEIGHT

140 cm

 $\mbox{\$}$  Speed of the movement(s) can be set. Movement(s) can be synchronized with other figures (factory setting)