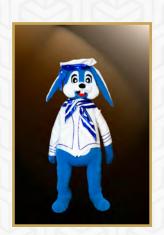

# **BUNNY**

Variants of clothing: suit, winter coat, seaman's uniform, sportswear

HEIGHT

120 cm