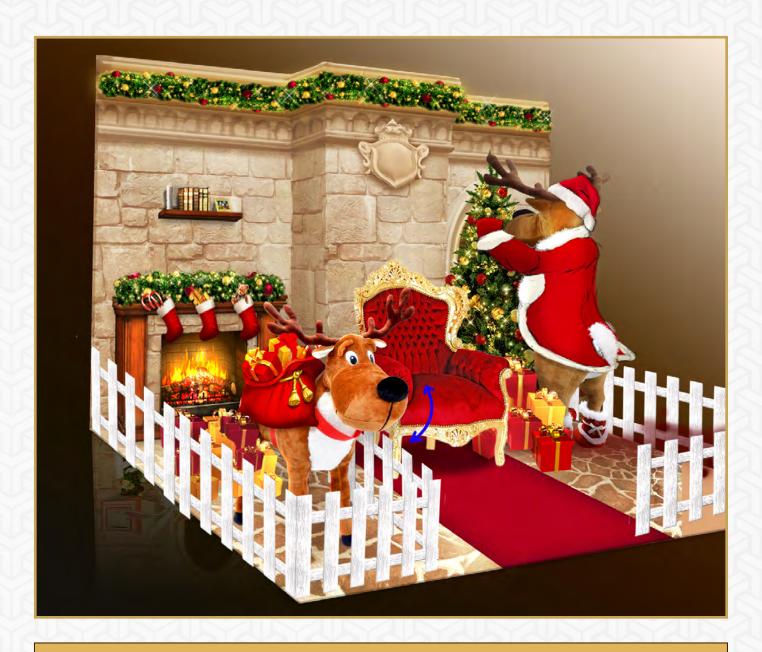

# **REINDEER CHRISTMAS**

The imitation of bowing down reindeer, - possibility to add music up to your wishes.

DIAMETER

410 cm

\* Speed of the movement(s) can be set. Movement(s) can be synchronized with other figures (factory setting)