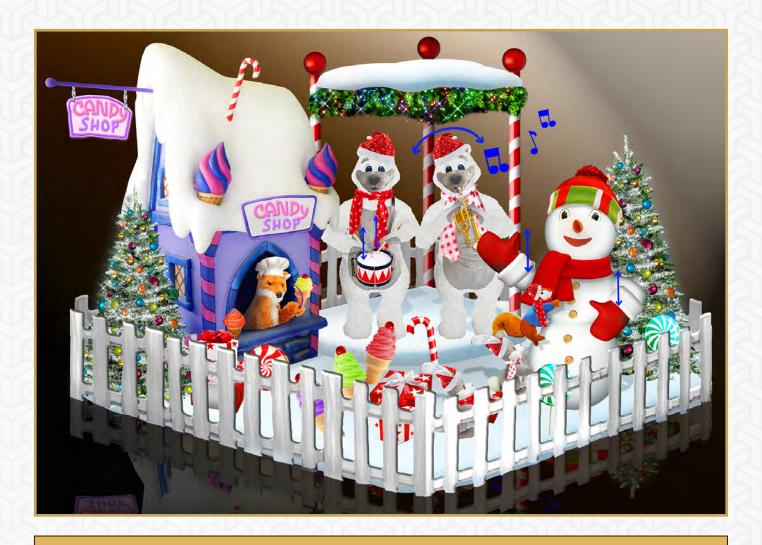

# **CANDY SHOP**

Moving bear musicians in combination with animated fox and dancing snowman – possibility to add music up to your wishes.

#### DIMENSION

#### 300 x 300 cm

<sup>\*</sup> Triggering on sensor, control button, remote control or can be programmed at a certain time with repetition