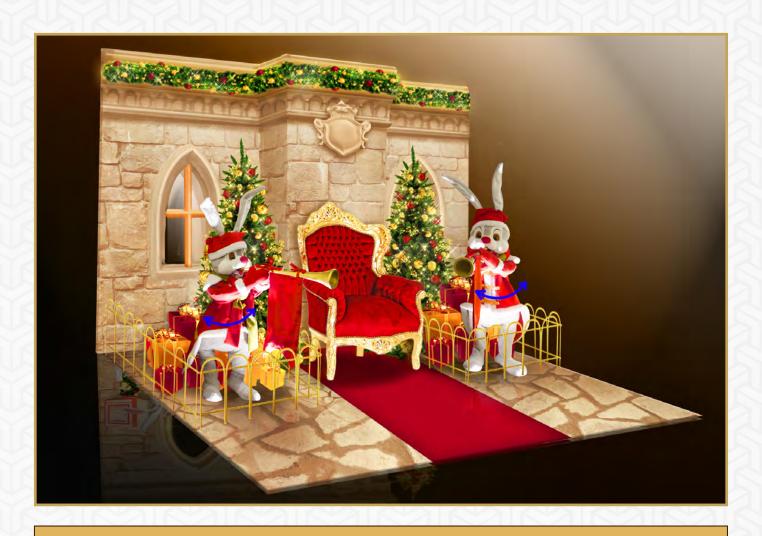

#### **FANFARES FOR SANTA**

Bunnies playing on trumpets - one simple movement - possibility to add music up to your wishes.

#### DIMENSION

#### 300 x 250 cm

<sup>\*</sup> Triggering on sensor, control button, remote control or can be programmed at a certain time with repetition