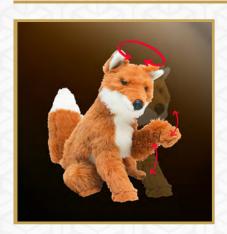

#### THE SITTING FOX

The fox sits and turns his head and tail.

HEIGHT

60 cm

\* Speed of the movement(s) can be set. Movement(s) can be synchronized with other figures (factory setting)

\* Intervals of movements can be set – continuous movement or movement with pause (user setting)

## THE PLAYFUL FOX

The fox turns his head and picks up his paw.

HEIGHT

65 cm

\* Speed of the movement(s) can be set. Movement(s) can be synchronized with other figures (factory setting)