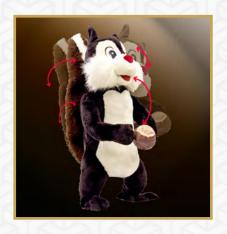

# THE WAVING SQUIRREL

The squirrel rotates around while waving with his paw in two axes.

HEIGHT

95 cm

\* Speed of the movement(s) can be set. Movement(s) can be synchronized with other figures (factory setting)