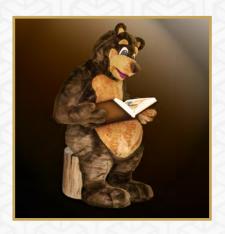

# **BEAR READING TALES**

Moving reading Bear - possibility to add music up to your wishes.

#### DIMENSION

#### 300 x 200 cm

<sup>\*</sup> Triggering on sensor, control button, remote control or can be programmed at a certain time with repetition