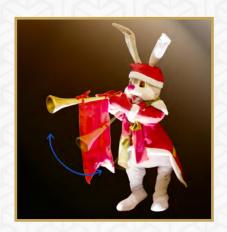

# THE BUNNY TRUMPETER

The bunny moves his trumpet.

HEIGHT

140 cm

\* Speed of the movement(s) can be set. Movement(s) can be synchronized with other figures (factory setting)

\* Intervals of movements can be set – continuous movement or movement with pause (user setting)