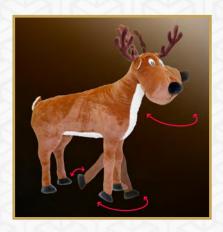

#### THE REINDEER LOOKS AROUND

The reindeer moves its head in smooth horizontal and vertical movement.

HEIGHT

180 cm

\* Speed of the movement(s) can be set. Movement(s) can be synchronized with other figures (factory setting)