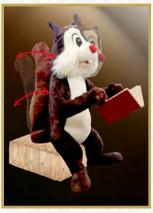

# THE FAIRYTALE SQUIRREL

The squirrel reads a fairytale - moves his head, mouth, closes the book and moves his tail.

HEIGHT

95 cm

\* Speed of the movement(s) can be set. Movement(s) can be synchronized with other figures (factory setting)