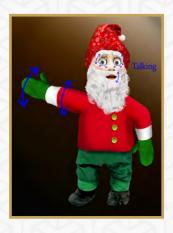

#### THE WELCOMING BEAR

The bear stands, moves his hand in two axes. He speaks when connected to the audio system.

HEIGHT

180 cm

\* Speed of the movement(s) can be set. Movement(s) can be synchronized with other figures (factory setting). The bear can talk when connected to the audio system.