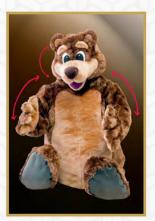

#### THE SLEEPING BEAR

The bear is breathing strongly (movement through the belly and chest). He snips loudly when connected to the audio system.

HEIGHT

110 cm

\* Speed of the movement(s) can be set (factory setting)