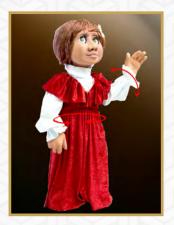

# THE WAVING DWARF LADY

The dwarf lady turns her head and body. She also winks, moves her eyes and waves.

HEIGHT

115 cm

\* Speed of the movement(s) can be set. Movement(s) can be synchronized with other figures (factory setting)