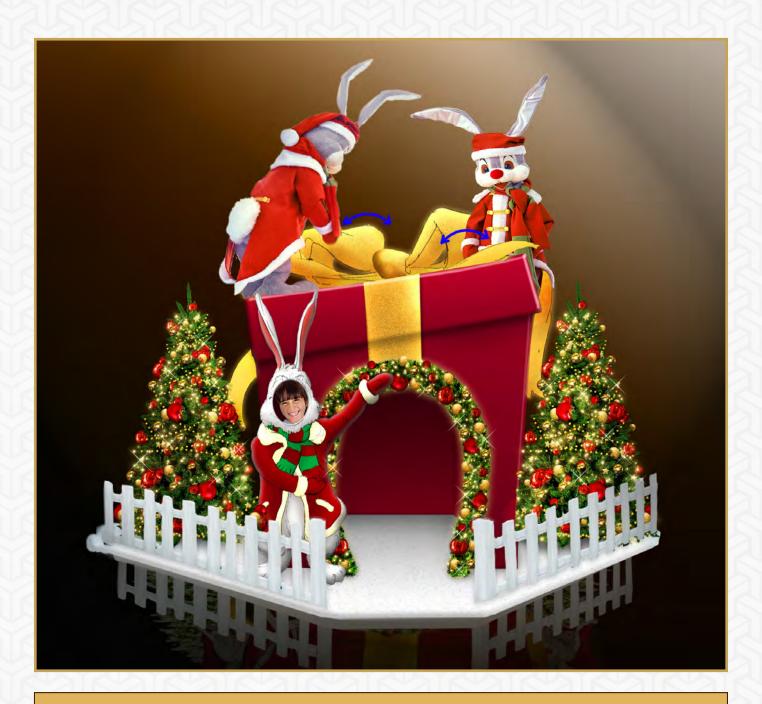

# **GIFT WRAPPING BUNNIES**

Imitation of tightening bow movement - possibility to add music up to your wishes.

**DIMENSION** 

400 x 400 cm

 $<sup>^{*}</sup>$  Triggering on sensor, control button, remote control or can be programmed at a certain time with repetition