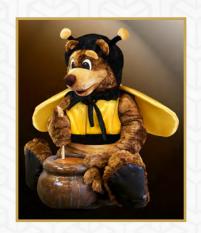

#### THE HONEY BEAR

The bear sits and mixes the honey in the pot.

HEIGHT

110 cm

\* Speed of the movement(s) can be set (factory setting)

\* Intervals of movements can be set – continuous movement or movement with pause (user setting)

# **BEAR**

Variants of clothing: Santa Claus, scarf & hat, elf, tophat & suit, bee costume, comedian.

HEIGHT

150 - 180 cm