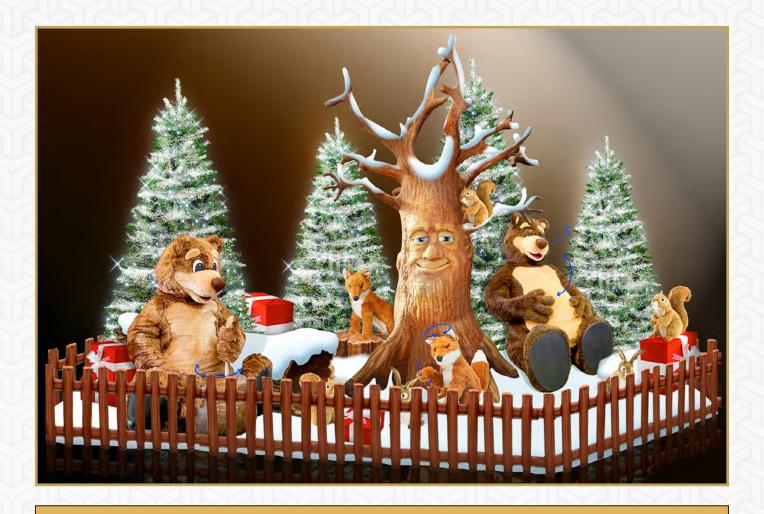

# **CHRISTMAS IN THE FORREST 02**

Talking tree with an animated face completed with moving and static forest animals with the ability to add sound effects.

DIMENSION

300 x 400 cm

\* Speed of the movement(s) can be set. Movement(s) can be synchronized with other figures (factory setting)

\* Triggering on sensor, control button, remote control or can be programmed at a certain time with repetition