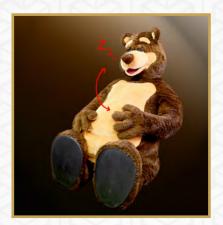

#### THE SLEEPING BEAR

The bear is breathing strongly (movement through the belly and chest). He snips loudly when connected to the audio system.

HEIGHT

110 cm

\* Speed of the movement(s) can be set (factory setting)