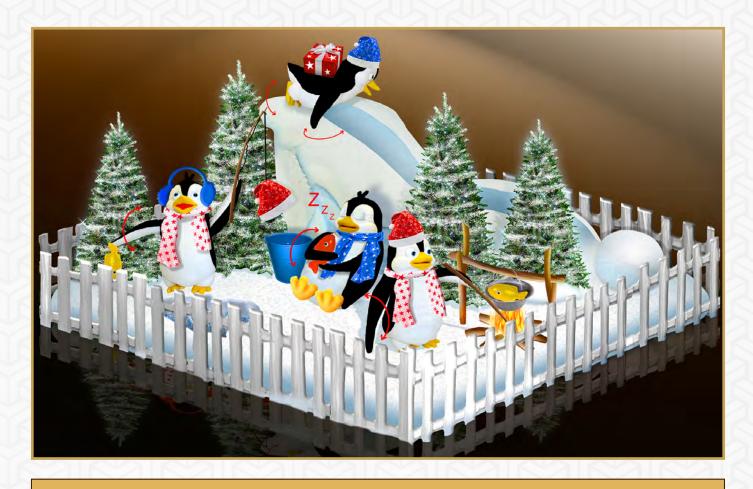

# **PENGUINS ON HOLIDAYS**

Animated penguins with moving wings in combination with a sleeping penguin - possibility to add sounds up to your wishes.

#### DIMENSION

#### 300 x 300 cm

<sup>\*</sup> Triggering on sensor, control button, remote control or can be programmed at a certain time with repetition