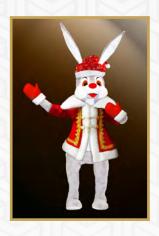

# **BUNNY**

Variants of clothing: suit, winter coat, seaman's uniform, sportswear

HEIGHT

120 cm