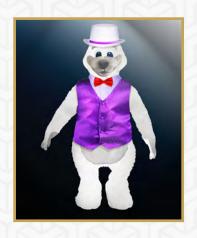

# **BEAR**

Variants of clothing: Santa Claus, scarf & hat, elf, tophat & suit, bee costume, comedian.

HEIGHT

150 - 180 cm