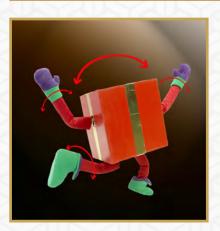

#### THE DANCING GIFT

The gift moves its legs and arms. Also dances and swings sideways.

HEIGHT

55 cm

\* Speed of the movement(s) can be set. Movement(s) can be synchronized with other figures (factory setting)