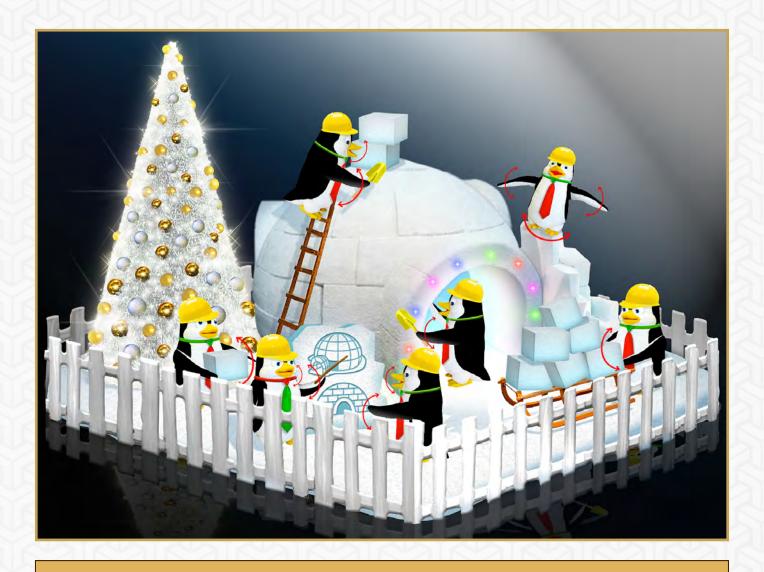

# PENGUINS BUILDING AN IGLOO

Animated penguin builders with moving wings and beaks - possibility to add sounds up to your wishes.

#### DIMENSION

#### 300 x 300 cm

<sup>\*</sup> Triggering on sensor, control button, remote control or can be programmed at a certain time with repetition