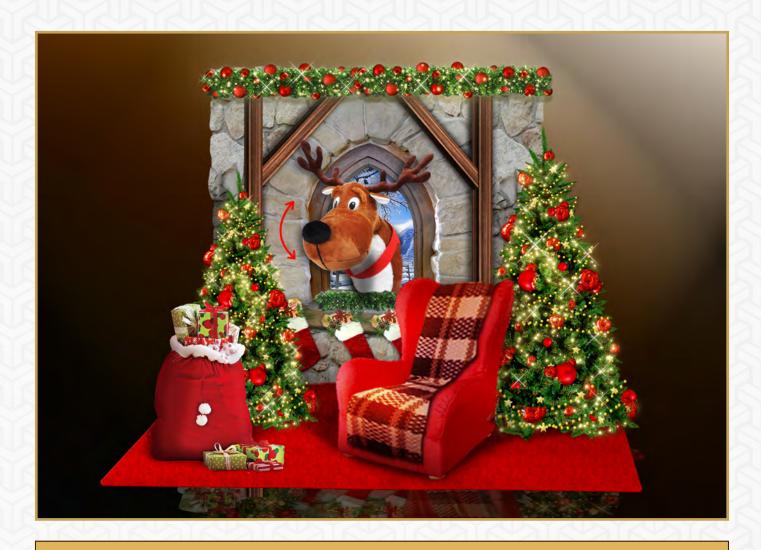

#### **WAITING FOR SANTA**

Imitation of bowing down reindeer movement in combination with a static reindeer decorating tree, - possibility to add music up to your wishes.

#### **DIMENSION**

#### 300 x 250 cm

<sup>\*</sup> Speed of the movement(s) can be set. Movement(s) can be synchronized with other figures (factory setting)

 $<sup>^{*}</sup>$  Triggering on sensor, control button, remote control or can be programmed at a certain time with repetition