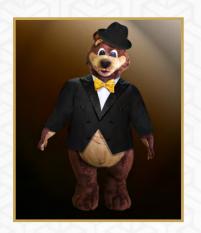

# **BEAR**

Variants of clothing: Santa Claus, scarf & hat, elf, tophat & suit, bee costume, comedian.

HEIGHT

150 - 180 cm