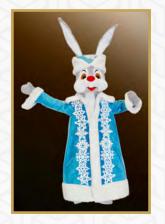

# **BUNNY**

Variants of clothing: suit, winter coat, seaman's uniform, sportswear

HEIGHT

120 cm