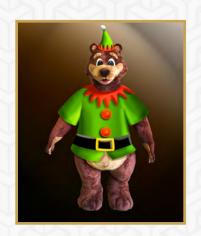

# **BEAR**

Variants of clothing: Santa Claus, scarf & hat, elf, tophat & suit, bee costume, comedian.

HEIGHT

150 - 180 cm