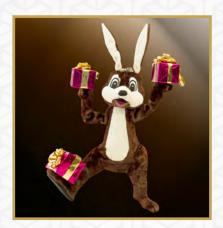

# THE BALANCING BUNNY

Balancing with gifts.

HEIGHT

140 cm

\* Speed of the movement(s) can be set. Movement(s) can be synchronized with other figures (factory setting)