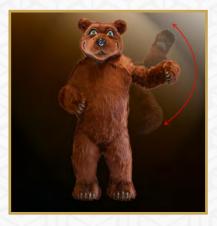

#### THE WELCOMING BEAR

The bear stands, moves his hand in two axes. He speaks when connected to the audio system.

HEIGHT

180 cm

\* Speed of the movement(s) can be set. Movement(s) can be synchronized with other figures (factory setting). The bear can talk when connected to the audio system.