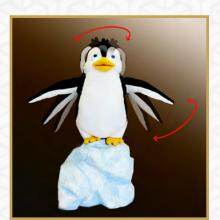

#### THE BALANCING PENGUIN

The penguin balances on moving iceberg.
The movement of the wings helps to keep the balance.

HEIGHT

130 cm

\* Speed of the movement(s) can be set. Movement(s) can be synchronized with other figures (factory setting). The penguin can talk when connected to the audio system.