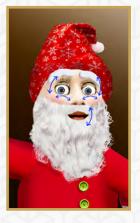

#### THE SLEEPING BEAR

The bear is breathing strongly (movement through the belly and chest). He snips loudly when connected to the audio system.

HEIGHT

110 cm

\* Speed of the movement(s) can be set (factory setting)