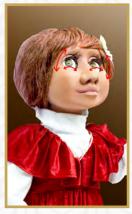

# **BUNNY**

Variants of clothing: suit, winter coat, seaman's uniform, sportswear

HEIGHT

120 cm