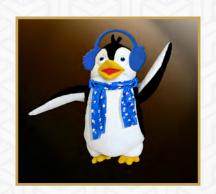

# **PENGUIN**

Variants of clothing: scarf & hat, scarf & earwarmers, top hat & bowtie

HEIGHT

80 cm