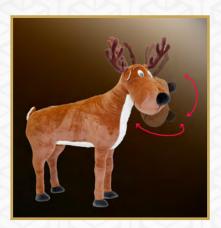

#### THE SCRATCHING REINDEER

The reindeer moves his head from left to the right while he also moves his front leg. He can be fitted with harness and snapped into the sled.

HEIGHT

180 cm

\* Speed of the movement(s) can be set. Movement(s) can be synchronized with other figures (factory setting)

\* Intervals of movements can be set – continuous movement or movement with pause (user setting)