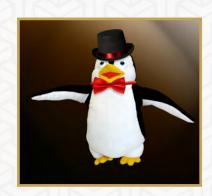

# **PENGUIN**

Variants of clothing: scarf & hat, scarf & earwarmers, top hat & bowtie

HEIGHT

80 cm