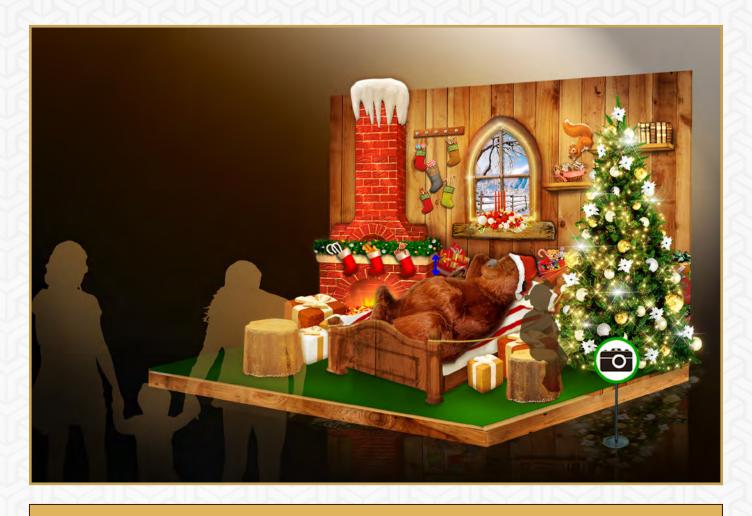

# **SLEEPING BEAR**

Moving sleeping bear - possibility to add music up to your wishes.

#### DIMENSION

#### 300 x 250 cm

<sup>\*</sup> Triggering on sensor, control button, remote control or can be programmed at a certain time with repetition