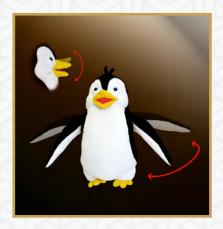

#### THE WAVING PENGUIN

The penguin waves his wings and flips his bill. The penguin can talk when connected to the audio system.

HEIGHT

70 cm

\* Speed of the movement(s) can be set. Movement(s) can be synchronized with other figures (factory setting). The penguin can talk when connected to the audio system.