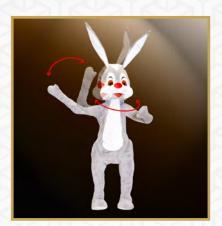

#### THE WAVING BUNNY

The bunny waves his hand in two axes while turning his head to the left and back to the right.

HEIGHT

140 cm

 $\mbox{\$}$  Speed of the movement(s) can be set. Movement(s) can be synchronized with other figures (factory setting)