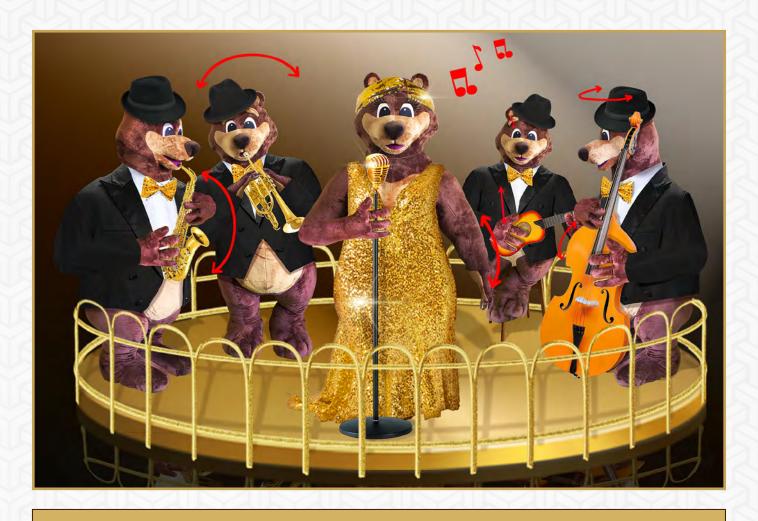

# **BEAR JAZZ BAND**

Movement of figures imitating playing musicians and singing bears - possibility to add music up to your wishes

#### DIAMETER

#### 300 cm

<sup>\*</sup> Triggering on sensor, control button, remote control or can be programmed at a certain time with repetition