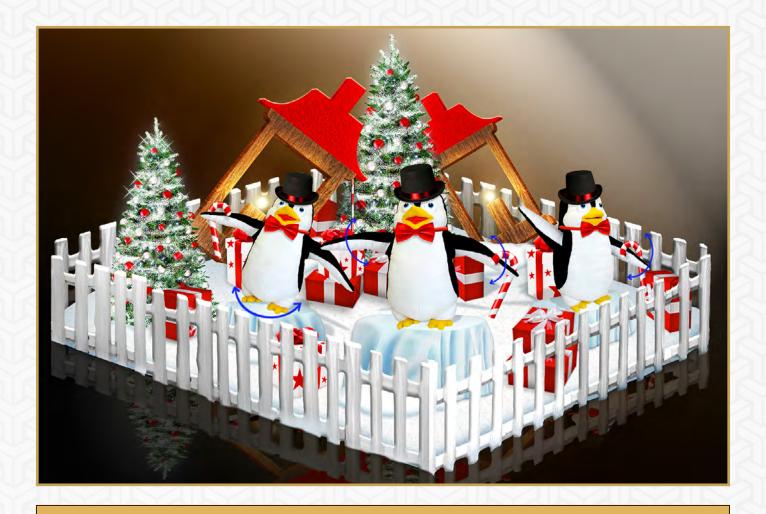

# **DANCING PENGUINS**

Imitation of dance - motion in one axis, possibility to add music up to your wishes.

#### DIMENSION

#### 200 x 200 cm

<sup>\*</sup> Triggering on sensor, control button, remote control or can be programmed at a certain time with repetition