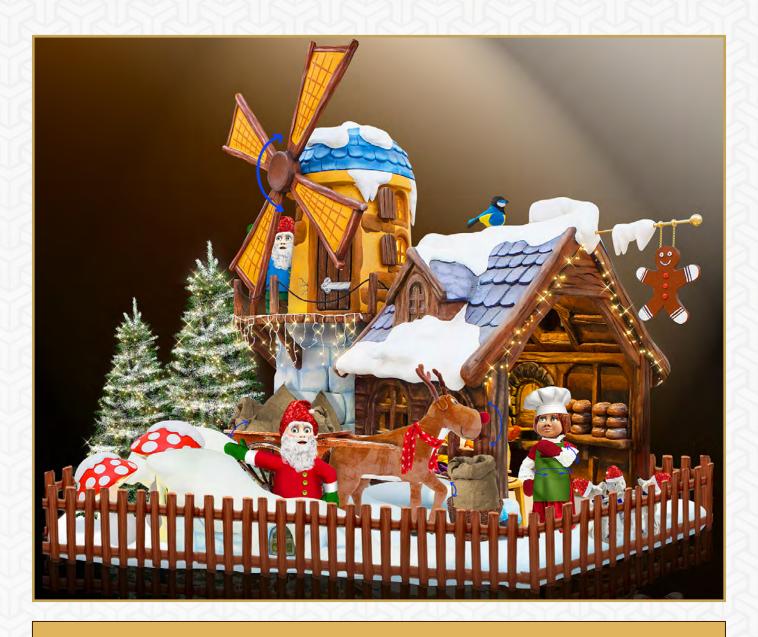

#### THE MILL

Animated dwarfs and reindeer in combination with rotating blades of the mill - possibility to add sounds up to your wishes.

#### **DIMENSION**

#### 400 x 500 x 430 cm

 $<sup>^{</sup>st}$  Triggering on sensor, control button, remote control or can be programmed at a certain time with repetition