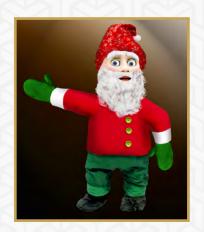

# **BEAR**

Variants of clothing: Santa Claus, scarf & hat, elf, tophat & suit, bee costume, comedian.

HEIGHT

150 - 180 cm