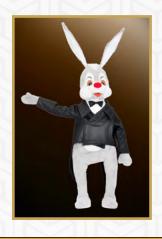

# **BUNNY**

Variants of clothing: suit, winter coat, seaman's uniform, sportswear

HEIGHT

120 cm