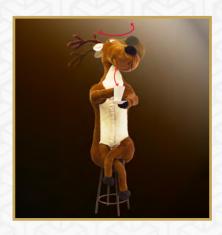

# THE REINDEER DRINKING COFFEE

The reindeer sitting on a bar stool, moving his head, indicating drinking coffee from a cup by raising hand and moving head

HEIGHT

250 cm

\* Speed of the movement(s) can be set. Movement(s) can be synchronized with other figures (factory setting)