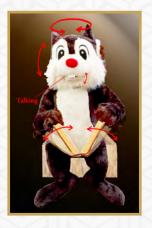

# THE FAIRYTALE SQUIRREL

The squirrel reads a fairytale - moves his head, mouth, closes the book and moves his tail.

HEIGHT

95 cm

\* Speed of the movement(s) can be set. Movement(s) can be synchronized with other figures (factory setting)