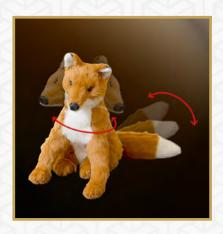

#### THE SITTING FOX

The fox sits and turns his head and tail.

HEIGHT

60 cm

\* Speed of the movement(s) can be set. Movement(s) can be synchronized with other figures (factory setting)

\* Intervals of movements can be set – continuous movement or movement with pause (user setting)