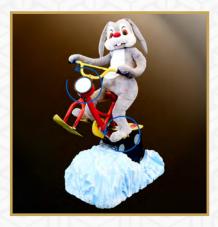

#### THE SNOWMOBILE BUNNY

The bunny walks on a snowmobile and turns the handlebar from left to the right.

The snowmobile can be exchanged for bike with a belt on a grassy hill.

HEIGHT

135 cm

\* Speed of the movement(s) can be set. Movement(s) can be synchronized with other figures (factory setting)