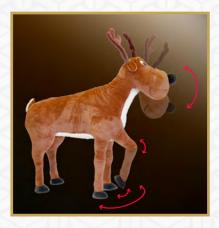

#### THE TRAMPING REINDEER

The reindeer picks up his foreleg and moves his head in vertical axis.

HEIGHT

180 cm

\* Speed of the movement(s) can be set. Movement(s) can be synchronized with other figures (factory setting)