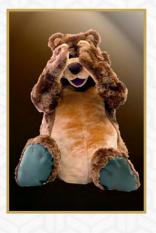

# THE PLAYFUL BEAR

The bear covers his face.

HEIGHT

105 cm

- \* Equipped with the sensor. Speed of the movement(s) can be set. Movement(s) can be synchronized with other figures (factory setting)
- \* Intervals of movements can be set continuous movement or movement with pause (user setting)