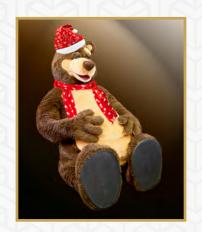

# **BEAR**

Variants of clothing: Santa Claus, scarf & hat, elf, tophat & suit, bee costume, comedian.

HEIGHT

150 - 180 cm