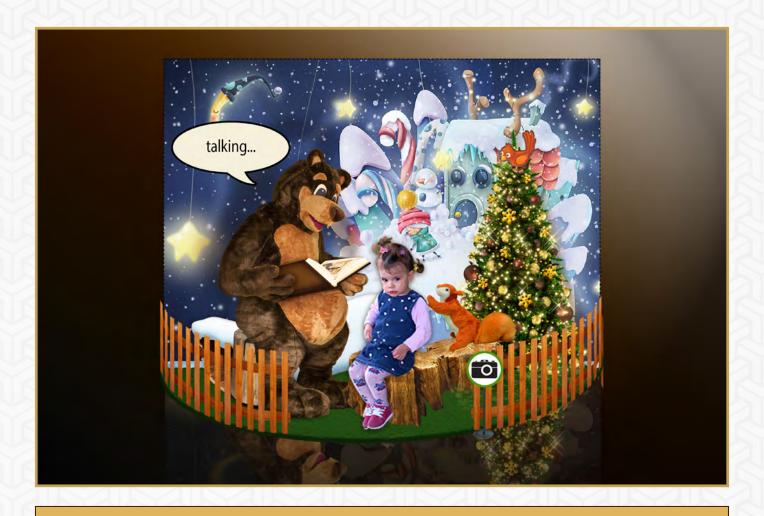

# **BEAR READING TALES**

Moving reading Bear - possibility to add music up to your wishes.

#### DIMENSION

#### 300 x 200 cm

<sup>\*</sup> Triggering on sensor, control button, remote control or can be programmed at a certain time with repetition