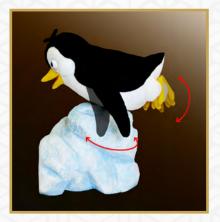

#### THE BALANCING PENGUIN

The penguin balances on moving iceberg.
The movement of the wings helps to keep the balance.

HEIGHT

130 cm

\* Speed of the movement(s) can be set. Movement(s) can be synchronized with other figures (factory setting). The penguin can talk when connected to the audio system.