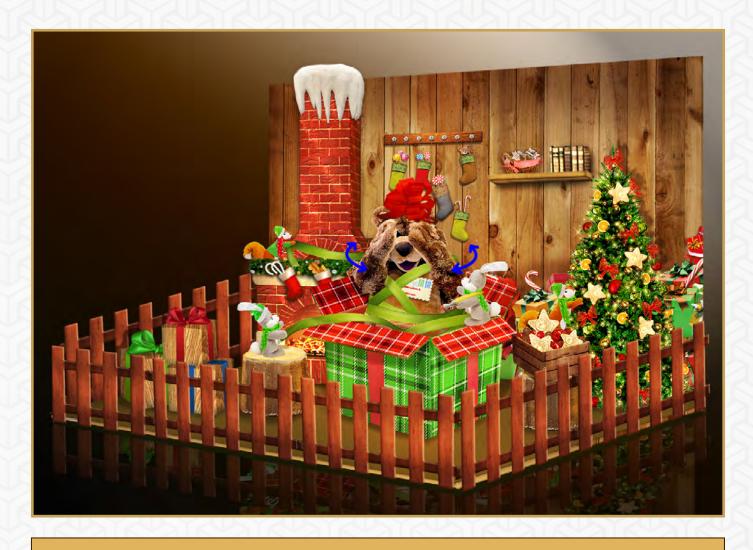

# **GIFT WRAPPING BUNNIES**

Imitation of tightening bow movement - possibility to add music up to your wishes.

**DIMENSION** 

400 x 400 cm

 $<sup>^{*}</sup>$  Triggering on sensor, control button, remote control or can be programmed at a certain time with repetition