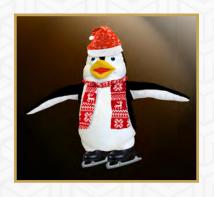

# **PENGUIN**

Variants of clothing: scarf & hat, scarf & earwarmers, top hat & bowtie

HEIGHT

80 cm