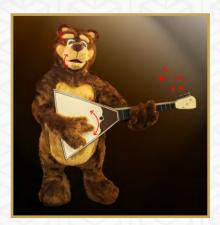

#### THE BEAR WITH BALALAYKA

The bear stands, moves mouth, eyebrows and his hand. He plays on balalayka and sings when connected to the audio system.

HEIGHT

150 cm

\* Speed of the movement(s) can be set. Movement(s) can be synchronized with other figures (factory setting). The bear can sing when connected to the audio system.

st Intervals of movements can be set – continuous movement or movement with pause (user setting)