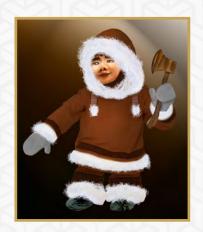

#### **ESKIMO**

Variants of clothing: traditional outfit, penguin, reindeer costume.

HEIGHT

115 cm