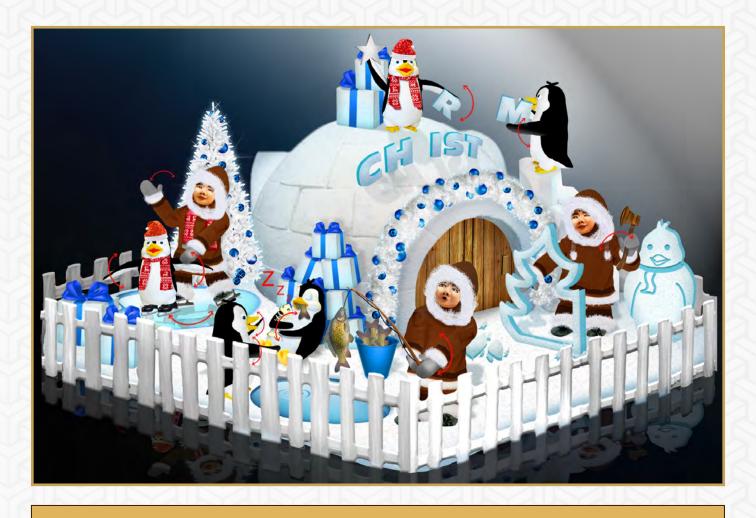

# **CHRISTMAS IN ALASKA**

Animated eskimos and penguins with moving wings in combination with sleeping penguin - possibility to add sounds up to your wishes.

#### DIMENSION

#### 400 x 400 cm

<sup>\*</sup> Triggering on sensor, control button, remote control or can be programmed at a certain time with repetition