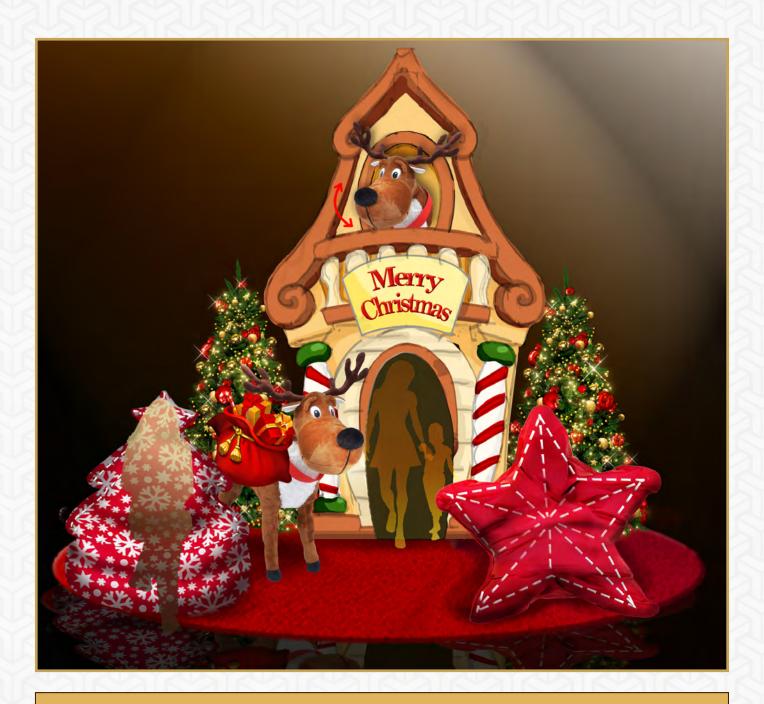

#### **WAITING FOR SANTA**

Imitation of bowing down reindeer movement in combination with a static reindeer decorating tree, - possibility to add music up to your wishes.

#### **DIMENSION**

#### 300 x 250 cm

<sup>\*</sup> Speed of the movement(s) can be set. Movement(s) can be synchronized with other figures (factory setting)

 $<sup>^{*}</sup>$  Triggering on sensor, control button, remote control or can be programmed at a certain time with repetition