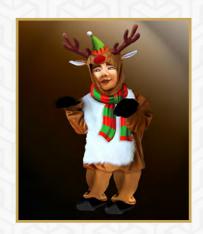

#### **ESKIMO**

Variants of clothing: traditional outfit, penguin, reindeer costume.

HEIGHT

115 cm