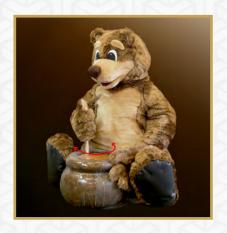

#### THE HONEY BEAR

The bear sits and mixes the honey in the pot.

HEIGHT

110 cm

\* Speed of the movement(s) can be set (factory setting)

\* Intervals of movements can be set – continuous movement or movement with pause (user setting)