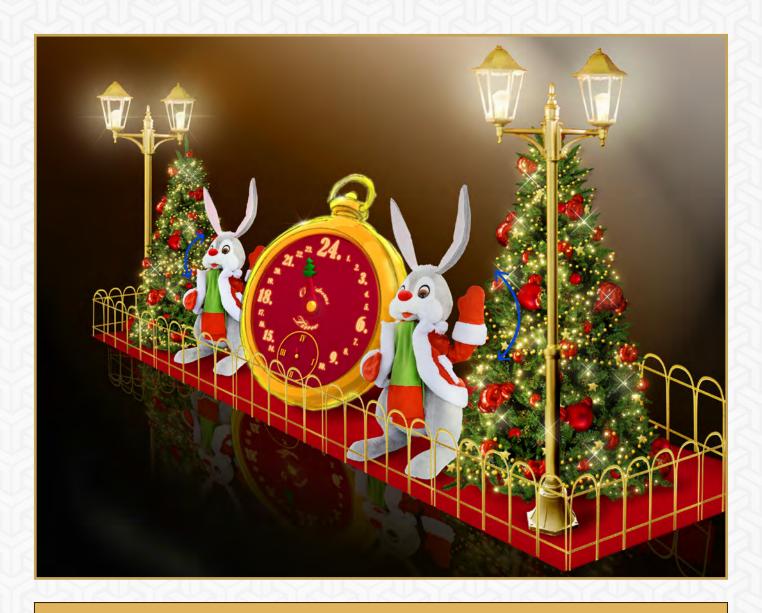

#### **CHRISTMAS TIME**

Waving bunnies - simple movement - possibility to add music up to your wishes.

#### DIMENSION

#### 400 x 200 cm

<sup>\*</sup> Triggering on sensor, control button, remote control or can be programmed at a certain time with repetition