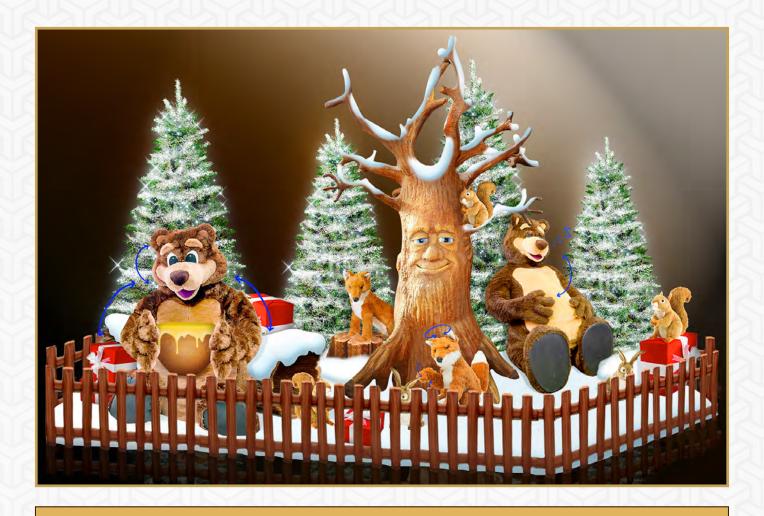

# **CHRISTMAS IN THE FORREST 01**

Talking tree with an animated face completed with moving and static forest animals with the ability to add sound effects.

#### DIMENSION

#### 300 x 400 cm

<sup>\*</sup> Triggering on sensor, control button, remote control or can be programmed at a certain time with repetition