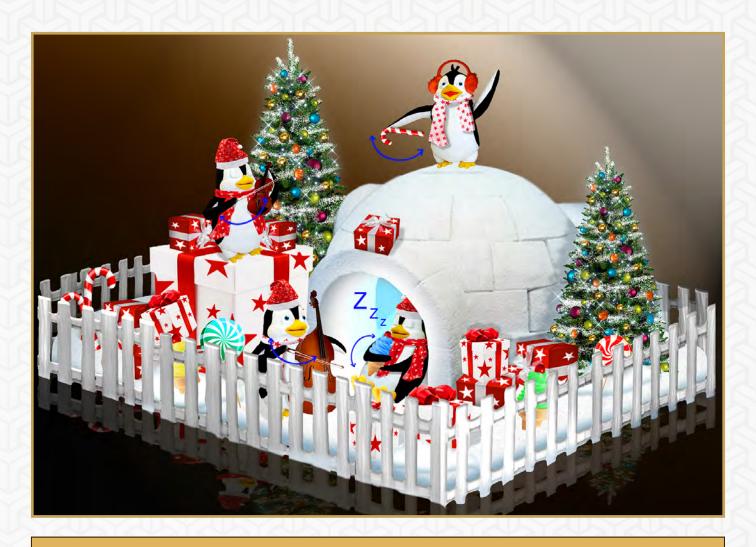

# **PENGUIN MUSICIANS**

Moving penguins imitating musicians in combination with sleeping penguin - possibility to add sounds up to your wishes.

## DIMENSION

## 300 x 300 cm

<sup>\*</sup> Triggering on sensor, control button, remote control or can be programmed at a certain time with repetition