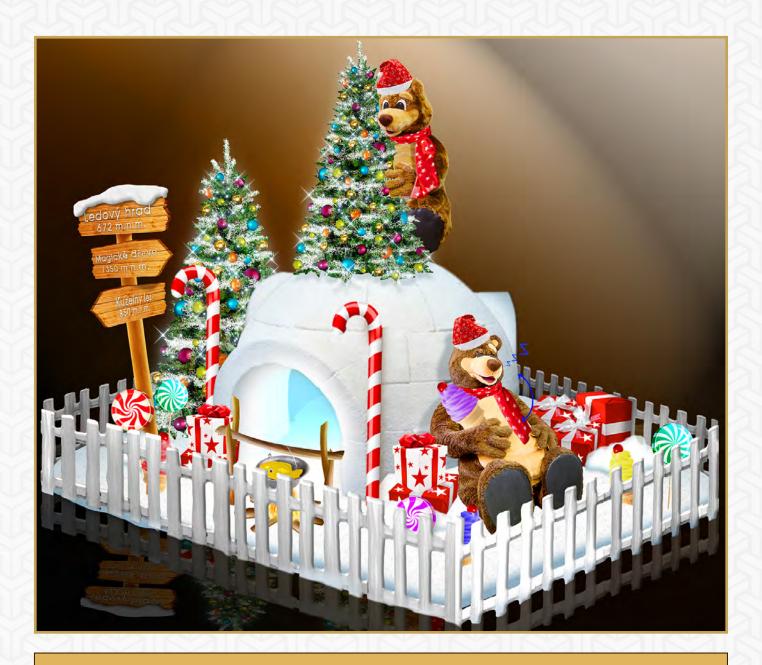

# **BEARS WITH THEIR IGLOO**

Imitation of sleeping bear movement in combination with a static bear on tree with the option to add sound effects.

**DIMENSION** 

300 x 400 cm

\* Speed of the movement(s) can be set. Movement(s) can be synchronized with other figures (factory setting)

\* Triggering on sensor, control button, remote control or can be programmed at a certain time with repetition